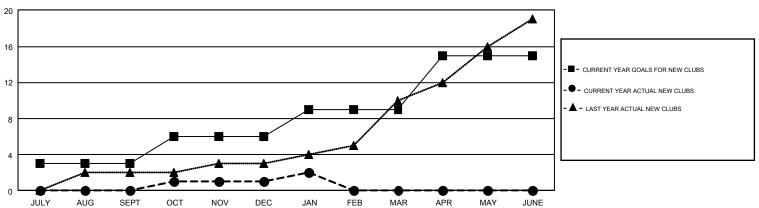

## GMT Constitutional Area 4, Group G

GMT: MIKLOS HORVATH

REPORT DOES NOT INCLUDE CLUBS IN UNDISTRICTED AREAS.

| Clubs         |               |             |               | Members               |                                                                |                                                              |                                                    |  |
|---------------|---------------|-------------|---------------|-----------------------|----------------------------------------------------------------|--------------------------------------------------------------|----------------------------------------------------|--|
|               | RESULTS FO    | R 2016-2017 |               | RESULTS FOR 2016-2017 |                                                                |                                                              |                                                    |  |
| QUARTER       | NEW CLUB GOAL | NEW CLUBS   | DROPPED CLUBS | QUARTER               | NEW MEMBER GROWTH<br>NET GOAL (not reinstated<br>or transfers) | NEW MEMBER<br>GROWTH ACTUAL (not<br>reinstated or transfers) | DROPPED<br>MEMBERS ACTUAL<br>(including transfers) |  |
| JULY/AUG/SEPT | 3             | 0           | 5             | JULY/AUG/SEPT         | 118                                                            | 95                                                           | 153                                                |  |
| OCT/NOV/DEC   | 3             | 1           | 7             | OCT/NOV/DEC           | 86                                                             | 181                                                          | 313                                                |  |
| JAN/FEB/MAR   | 3             | 1           | 1             | JAN/FEB/MAR           | 138                                                            | 93                                                           | 109                                                |  |
| APR/MAY/JUNE  | 6             | 0           | 0             | APR/MAY/JUNE          | 125                                                            | 0                                                            | 0                                                  |  |