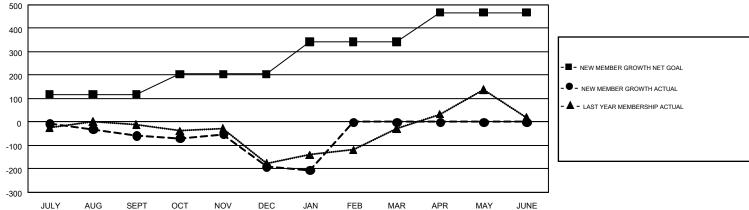

## GMT Constitutional Area 4, Group G

GMT: MIKLOS HORVATH

REPORT DOES NOT INCLUDE CLUBS IN UNDISTRICTED AREAS.

| Clubs         |               |             |               | Members               |                                                                |                                                              |                                                    |  |
|---------------|---------------|-------------|---------------|-----------------------|----------------------------------------------------------------|--------------------------------------------------------------|----------------------------------------------------|--|
|               | RESULTS FO    | R 2016-2017 |               | RESULTS FOR 2016-2017 |                                                                |                                                              |                                                    |  |
| QUARTER       | NEW CLUB GOAL | NEW CLUBS   | DROPPED CLUBS | QUARTER               | NEW MEMBER GROWTH<br>NET GOAL (not reinstated<br>or transfers) | NEW MEMBER<br>GROWTH ACTUAL (not<br>reinstated or transfers) | DROPPED<br>MEMBERS ACTUAL<br>(including transfers) |  |
| JULY/AUG/SEPT | 3             | 0           | 5             | JULY/AUG/SEPT         | 118                                                            | 95                                                           | 153                                                |  |
| OCT/NOV/DEC   | 3             | 1           | 7             | OCT/NOV/DEC           | 86                                                             | 181                                                          | 313                                                |  |
| JAN/FEB/MAR   | 3             | 1           | 1             | JAN/FEB/MAR           | 138                                                            | 93                                                           | 109                                                |  |
| APR/MAY/JUNE  | 6             | 0           | 0             | APR/MAY/JUNE          | 125                                                            | 0                                                            | 0                                                  |  |